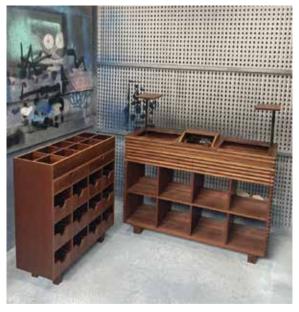

## Price Band 1 £2000 - £2500

#### **Material options:**

- Birch Plywood
- Solid Pine

#### **Finish options:**

- Natural wood finish
- Lacquer
- Rubio Monocoat Oil

#### **Construction:**

Band I booths will typically be constructed using screws, with the option of black or gold screws. Fittings will be visible.