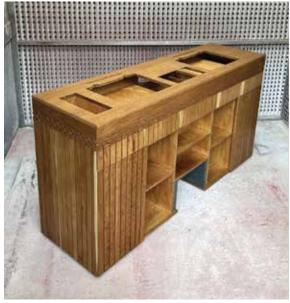

## Price Band 3 £3500 - £4500

#### **Material options:**

- Plywoods: Birch, Decorative Pine and Bamboo
- Solid Pine
- Hardwoods

#### **Finish options:**

- Large variety of wood stains available
- Lacquer
- Rubio Monocoat Oil

#### **Construction:**

Band 3 booths will typically be constructed using screws and brackets, fittings will typically be concealed. Band 3 booths can also be built solid with all components glued togther.