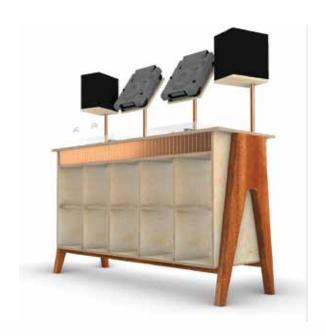

## **Bespoke Booth Toppers**

£1000+

#### **Material options:**

- Plywoods: Birch, Decorative Pine and Bamboo
- Solid Pine
- Hardwoods
- Specialist materials: recyled plastics, paper composite materials, Foresso and veneered panels etc..

#### **Finish options:**

- Large variety of wood stains available
- Lacquer
- Rubio Monocoat Oil

#### **Construction:**

Toppers will typically be constructed using screws and brackets, fittings will typically be consealed. Toppers can also be built solid with all components glued together.