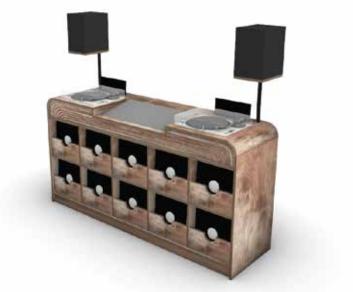

## Price Band 1 £2000 - £2500

#### **Material options:**

- Birch Plywood
- Solid Pine

#### **Finish options:**

- Natural wood finish
- Lacquer
- Rubio Monocoat Oil

#### **Construction:**

Band I booths will typically be constructed using screws, with the option of black or gold screws. Fittings will be visible.