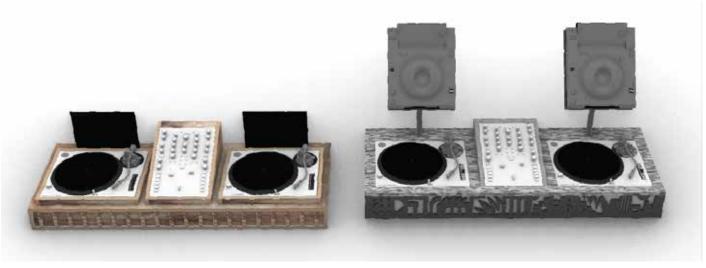

## Price Band 1 £2000 - £2500

#### **Material options:**

- Birch Plywood
- Solid Pine

#### **Finish options:**

- Natural wood finish
- Lacquer
- Rubio Monocoat Oil

#### **Construction:**

Band I booths will typically be constructed using screws, with the option of black or gold screws. Fittings will be visible.