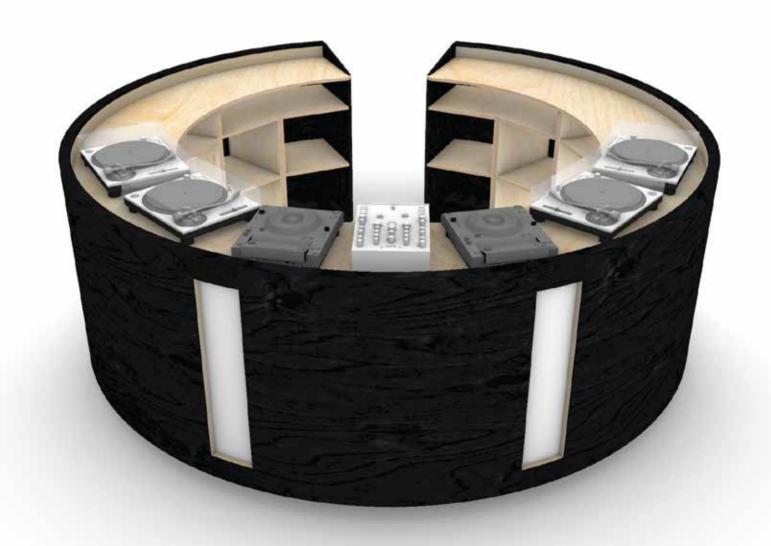

## Price Band 4 £4500+

#### **Material options:**

- Plywoods: Birch, Decorative Pine and Bamboo
- Solid Pine
- Hardwoods
- Specialist materials: recyled plastics, paper composite materials, Foresso and veneered panels etc..

#### Finish options:

- Large variety of wood stains available
- Custom mixed stains to match choice of wood
- Lacquer
- Rubio Monocoat Oil

#### **Construction:**

Band 4 booths will typically be constructed using screws and brackets, fittings will be consealed. Band 4 booths can also be built solid with all conponets glued together.