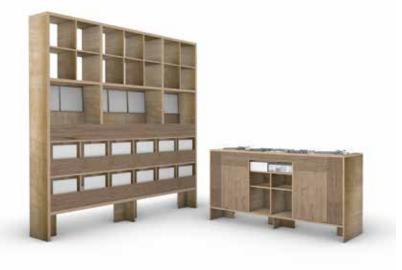

## Price Band 4 £4500+

#### **Material options:**

- Plywoods: Birch, Decorative Pine and Bamboo
- Solid Pine
- Hardwoods
- Specialist materials: recyled plastics, paper composite materials, Foresso and veneered panels etc..

#### Finish options:

- Large variety of wood stains available
- Custom mixed stains to match choice of wood
- Lacquer
- Rubio Monocoat Oil

#### **Construction:**

Band 4 booths will typically be constructed using screws and brackets, fittings will be consealed. Band 4 booths can also be built solid with all conponets glued together.