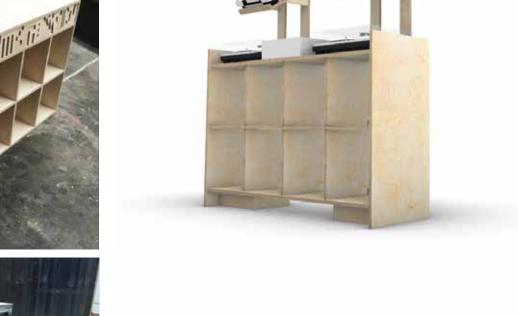

## Price Band 2 £2500 - £3500

#### **Material options:**

- Birch Plywood
- Decorative Pine Plywood
- Solid Pine

#### Finish options:

- Large variety of wood stains available
- Lacquer
- Rubio Monocoat Oil

#### **Construction:**

Band 2 booths will typically be constructed using screws, with the option of black or gold screws. Concealed fittings and visibile fittings will be in use. Inset decks as standard.