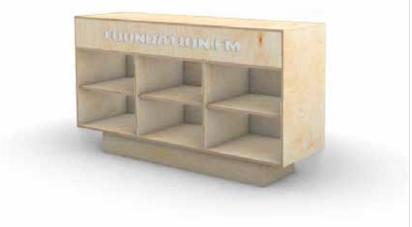

## Price Band 4 £4500+

#### **Material options:**

- Plywoods: Birch, Decorative Pine and Bamboo
- Solid Pine
- Hardwoods
- Specialist materials: recyled plastics, paper composite materials, Foresso and veneered panels etc..

#### Finish options:

- Large variety of wood stains available
- Custom mixed stains to match choice of wood
- Lacquer
- Rubio Monocoat Oil

#### **Construction:**

Band 4 booths will typically be constructed using screws and brackets, fittings will be consealed. Band 4 booths can also be built solid with all conponets glued together.