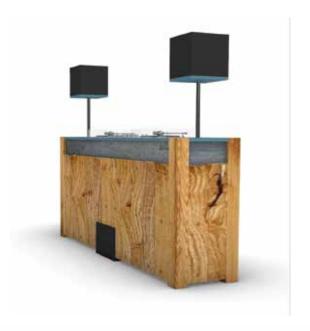

## **Bespoke Booth Toppers**

£1000+

#### **Material options:**

- Plywoods: Birch, Decorative Pine and Bamboo
- Solid Pine
- Hardwoods
- Specialist materials: recyled plastics, paper composite materials, Foresso and veneered panels etc..

#### **Finish options:**

- Large variety of wood stains available
- Lacquer
- Rubio Monocoat Oil

#### **Construction:**

Toppers will typically be constructed using screws and brackets, fittings will typically be consealed. Toppers can also be built solid with all components glued together.