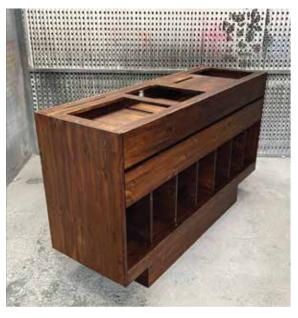

## **Bespoke Booth Toppers**

£1000+

#### **Material options:**

- Plywoods: Birch, Decorative Pine and Bamboo
- Solid Pine
- Hardwoods
- Specialist materials: recyled plastics, paper composite materials, Foresso and veneered panels etc..

#### **Finish options:**

- Large variety of wood stains available
- Lacquer
- Rubio Monocoat Oil

#### **Construction:**

Toppers will typically be constructed using screws and brackets, fittings will typically be consealed. Toppers can also be built solid with all components glued together.