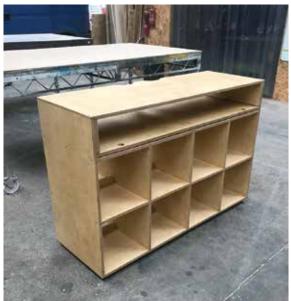

## Price Band 3 £3500 - £4500

#### **Material options:**

- Plywoods: Birch, Decorative Pine and Bamboo
- Solid Pine
- Hardwoods

#### **Finish options:**

- Large variety of wood stains available
- Lacquer
- Rubio Monocoat Oil

#### **Construction:**

Band 3 booths will typically be constructed using screws and brackets, fittings will typically be concealed. Band 3 booths can also be built solid with all components glued togther.