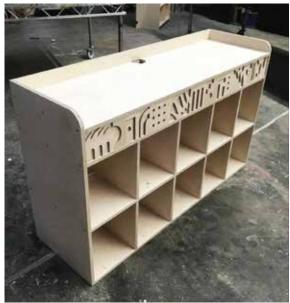

## Price Band 1 £2000 - £2500

#### **Material options:**

- Birch Plywood
- Solid Pine

#### **Finish options:**

- Natural wood finish
- Lacquer
- Rubio Monocoat Oil

#### **Construction:**

Band I booths will typically be constructed using screws, with the option of black or gold screws. Fittings will be visible.