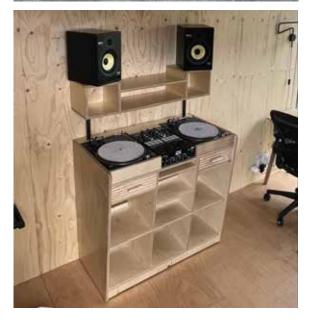

## **Bespoke Booth Toppers**

£1000+

#### **Material options:**

- Plywoods: Birch, Decorative Pine and Bamboo
- Solid Pine
- Hardwoods
- Specialist materials: recyled plastics, paper composite materials, Foresso and veneered panels etc..

#### **Finish options:**

- Large variety of wood stains available
- Lacquer
- Rubio Monocoat Oil

#### **Construction:**

Toppers will typically be constructed using screws and brackets, fittings will typically be consealed. Toppers can also be built solid with all components glued together.