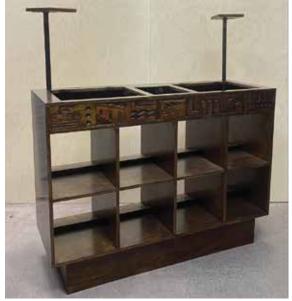

## **Bespoke Booth Toppers**

£1000+

#### **Material options:**

- Plywoods: Birch, Decorative Pine and Bamboo
- Solid Pine
- Hardwoods
- Specialist materials: recyled plastics, paper composite materials, Foresso and veneered panels etc..

#### **Finish options:**

- Large variety of wood stains available
- Lacquer
- Rubio Monocoat Oil

#### **Construction:**

Toppers will typically be constructed using screws and brackets, fittings will typically be consealed. Toppers can also be built solid with all components glued together.