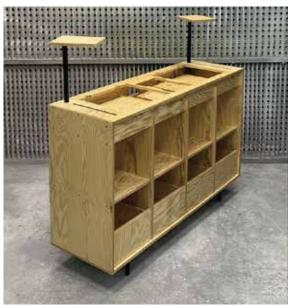

## **Bespoke Booth Toppers**

£1000+

#### **Material options:**

- Plywoods: Birch, Decorative Pine and Bamboo
- Solid Pine
- Hardwoods
- Specialist materials: recyled plastics, paper composite materials, Foresso and veneered panels etc..

#### **Finish options:**

- Large variety of wood stains available
- Lacquer
- Rubio Monocoat Oil

#### **Construction:**

Toppers will typically be constructed using screws and brackets, fittings will typically be consealed. Toppers can also be built solid with all components glued together.