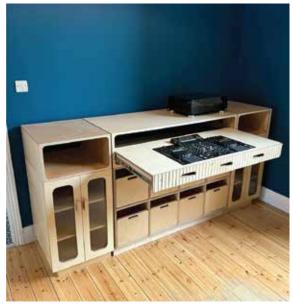

## Price Band 3 £3500 - £4500

#### **Construction:**

Band 3 booths will typically be constructed using screws and brackets, fittings will typically be concealed. Band 3 booths can also be built solid with all components glued togther.