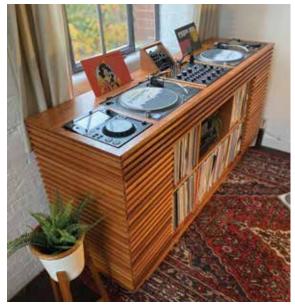

## Price Band 4 £4500+

#### **Construction:**

Band 4 booths will typically be constructed using screws and brackets, fittings will be consealed. Band 4 booths can also be built solid with all conponets glued together.