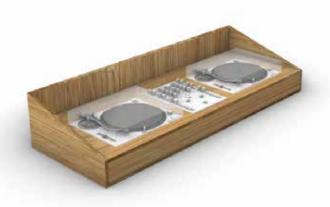

## **Bespoke Booth Toppers**

£1000+

#### **Material options:**

- Plywoods: Birch, Decorative Pine and Bamboo
- Solid Pine
- Hardwoods
- Specialist materials: recyled plastics, paper composite materials, Foresso and veneered panels etc..

#### **Finish options:**

- Large variety of wood stains available
- Lacquer
- Rubio Monocoat Oil

#### **Construction:**

Toppers will typically be constructed using screws and brackets, fittings will typically be consealed. Toppers can also be built solid with all components glued together.