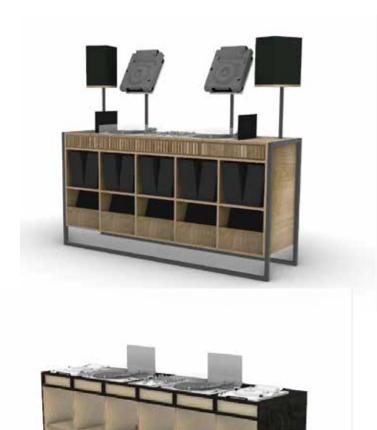

## Price Band 1 £2000 - £2500

#### **Construction:**

Band I booths will typically be constructed using screws, with the option of black or gold screws. Fittings will be visible.