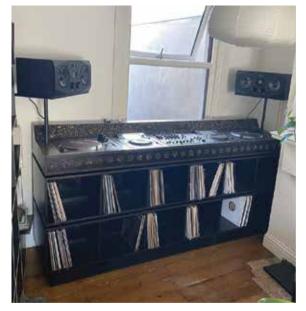

## Price Band 2 £2500 - £3500

#### **Material options:**

- Birch Plywood
- Decorative Pine Plywood
- Solid Pine

#### Finish options:

- Large variety of wood stains available
- Lacquer
- Rubio Monocoat Oil

#### **Construction:**

Band 2 booths will typically be constructed using screws, with the option of black or gold screws. Concealed fittings and visibile fittings will be in use. Inset decks as standard.