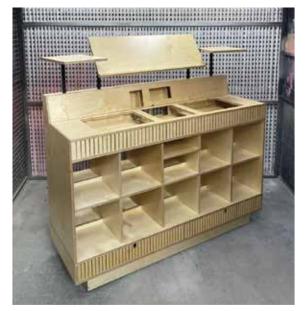

## Price Band 2 £2500 - £3500

#### **Construction:**

Band 2 booths will typically be constructed using screws, with the option of black or gold screws. Concealed fittings and visibile fittings will be in use. Inset decks as standard.